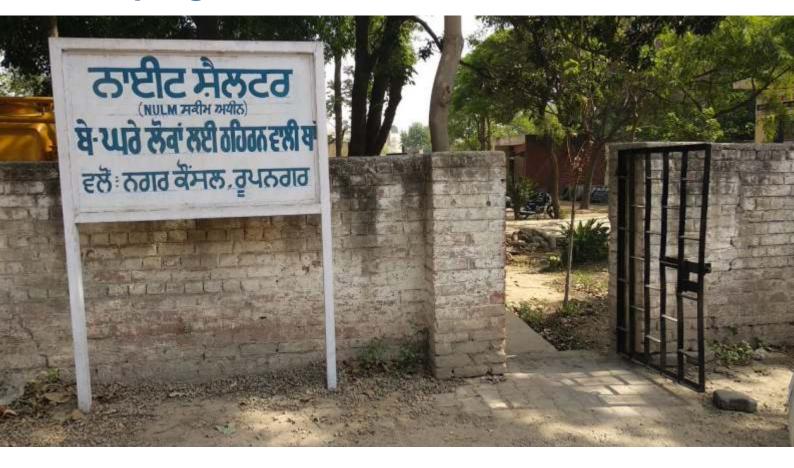

#### Rupnagar

Shelters with all basic amenities like First Aid Kit, Drinking Water, Neat & Clean Washrooms, Lockers/ Racks, Bed, Blankets, Sanitizer

Geo-tagged Shelter

Address - Giani Zail Singh Nagar, Near Fire Brigade Office Rupnagar, Punjab-140001

Contact Person – Shyam Kumar, Sanitary Inspector, 8837765180