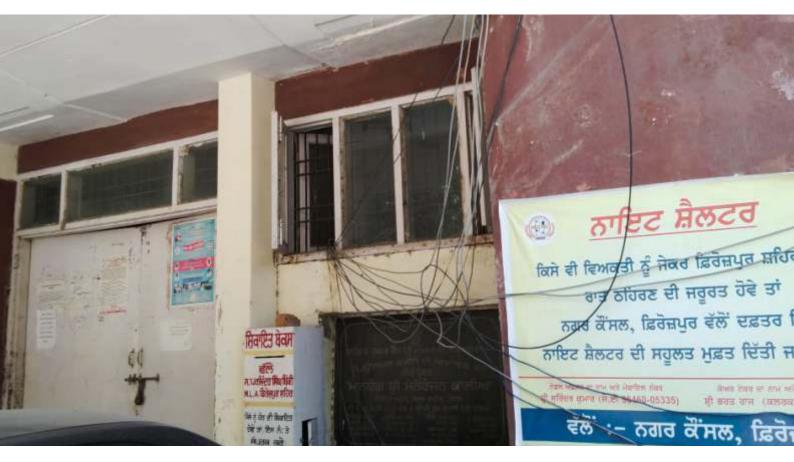

#### **Firozpur**

Shelters with all basic amenities like Drinking Water, Toilet, First Aid Kid, Sanitizer, Cooler, Small Gas Cylinder, Bed Facility

Geo-tagged Shelter

Address - Municipal Council Ferozepur City

Contact Person - Bharat Raj, 7888491680