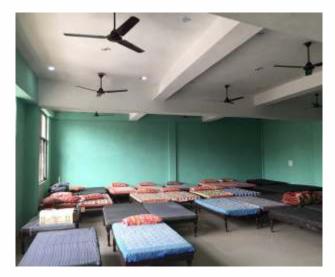

# **FACILITIES AT THE SHELTERS**

The shelters will be permanent, running throughout the year; and open round the clock, because many homeless persons find work in the nights. Following facilities/amenities may be provided at the shelters for dignified living:

- a) Well ventilated rooms.
- b) Water arrangements (Potable drinking water and other needs) and sanitation.
- c) Adequate bathing & toilet facilities.
- d) Standard lighting for shelter.
- e) Adequate fire protection measures, as per the norms.
- f) First aid kit.
- g) Pest and vector (mosquito) control.
- h) Regular cleaning of blankets, mattresses and sheets, and maintenance of other services.
- Common kitchen/cooking space, necessary utensils for cooking and serving, cooking gas connections etc.
- j) Child care facilities for children by linking the shelter to the nearest Anganwadi Centers.
- k) Facilitation for convergence with other services/entitlements.
- I) Personal lockers for personal storage space.
- m) Common recreation space.