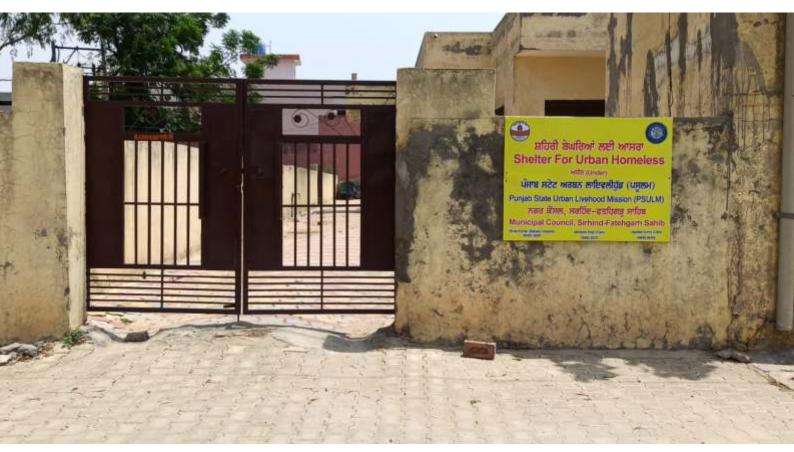

# **Fatehgarh Sahib**

Shelters with all basic amenities like First Aid Kit, Drinking Water, Neat & Clean Washrooms, Lockers/ Racks, Bed, Blankets, Sanitizer

.Geo-tagged Shelter

Address - Near Sewa Kender, Hamyiour, Ward No 7, Sarhind, Fatehgarh Sahib

Contact Person - Vimal Kumar, 9646319091