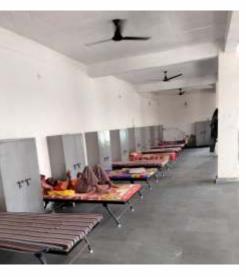

# **FACILITIES AT THE SHELTERS**

The shelters will be permanent, running throughout the year; and open round the clock, because many homeless persons find work in the nights. Following facilities/amenities may be provided at the shelters for dignified living:

- a) Well ventilated rooms.
- b) Water arrangements (Potable drinking water and other needs) and sanitation.
- c) Adequate bathing & toilet facilities.
- d) Standard lighting for shelter.
- e) Adequate fire protection measures, as per the norms.
- f) First aid kit.
- g) Pest and vector (mosquito) control.
- h) Regular cleaning of blankets, mattresses and sheets, and maintenance of other services.
- Common kitchen/cooking space, necessary utensils for cooking and serving, cooking gas connections etc.
- j) Child care facilities for children by linking the shelter to the nearest Anganwadi Centers.
- k) Facilitation for convergence with other services/entitlements.
- I) Personal lockers for personal storage space.
- m) Common recreation space.