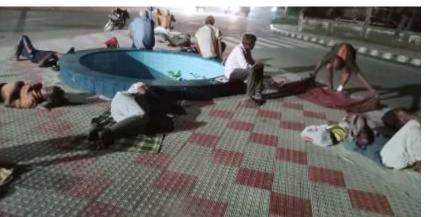

# **SALIENT FEATURES**

- The shelters should be permanent all-weather 24 x 7 shelters for the urban homeless. For every 1 lakh urban population, provisions should be made for permanent community shelters for a minimum of one hundred persons. Depending upon local conditions each shelter could cater to between 50 and 100 persons.
- For shelter planning purposes, a space of 50 sq. feet or 4.645 Sq. meters or say, 5 square meters per person may be taken as the minimum space to be provided.
- Linkages with entitlements: Shelters should be a space for convergence and provisions of various entitlements of social security, food, education and health care systems. All homeless persons, in shelters should be given priority under various schemes, and Government programmes.
- Location of Shelters: Location should be close to homeless concentrations and work sites as far as practicable. They may be located close to the areas where the poorest congregate like railway stations, bus depots, terminals, markets, wholesale mandis etc.

# **FACILITIES AT THE SHELTERS**

The shelters will be permanent, running throughout the year; and open round the clock, because many homeless persons find work in the nights. Following facilities/amenities may be provided at the shelters for dignified living: