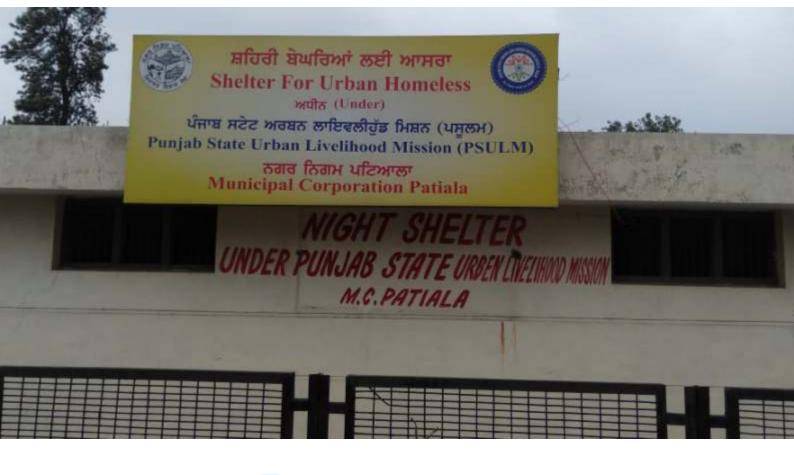

#### **Patiala**

**CCTV** Camera Installed

Shelters with all basic amenities like Covid19 First Aid Kit, Drinking Water, Bathing & Toilet, Fire Protection, Pet & Vector, Sanitizer, Kitchen Facilities

Geo-tagged Shelter

Address - Rose Garden, Nehru Park Near Bus Stand, Patiala

Contact Person – Gora Lal, (J.E.), 9780022391