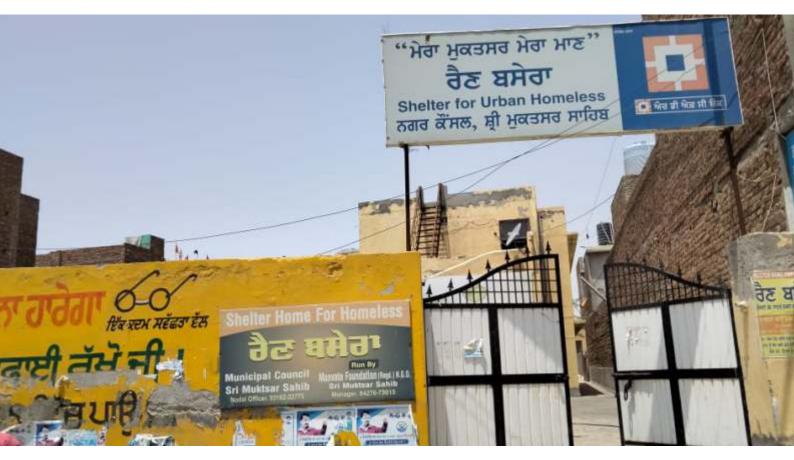

### **Muktsar**

Shelters with all basic amenities like First Aid Kit, Drinking Water, Neat & Clean Washrooms, Lockers/ Racks, Bed, Blankets, Sanitizer

Geo-tagged Shelter

Address- Goeana Road, Opp. Shiv Bhoomi, Sri Muktsar Sahib

Contact Person - Kuldeep Singh, 9815396826