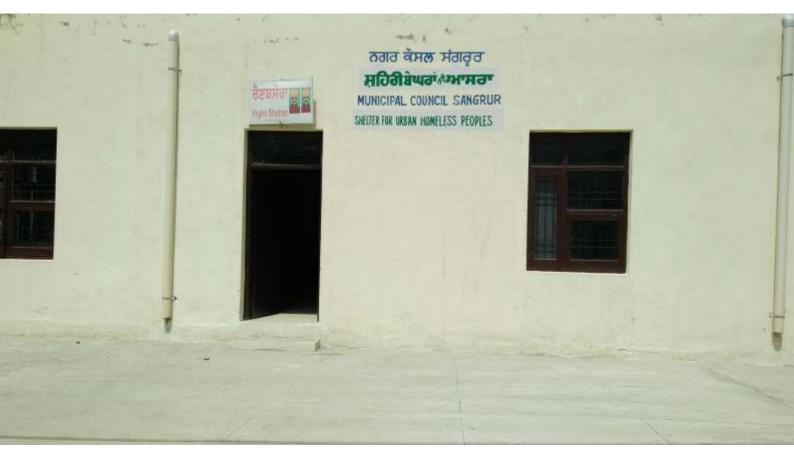

#### Sangrur

Shelters with all basic amenities like First Aid Kit, Drinking Water, Neat & Clean Washrooms, Lockers/ Racks, Bed, Blankets, Sanitizer

Geo-tagged Shelter

Address - Upli Raod, Near Fire Station, Sangrur

Contact Person - Jasbir Singh, 9888004158