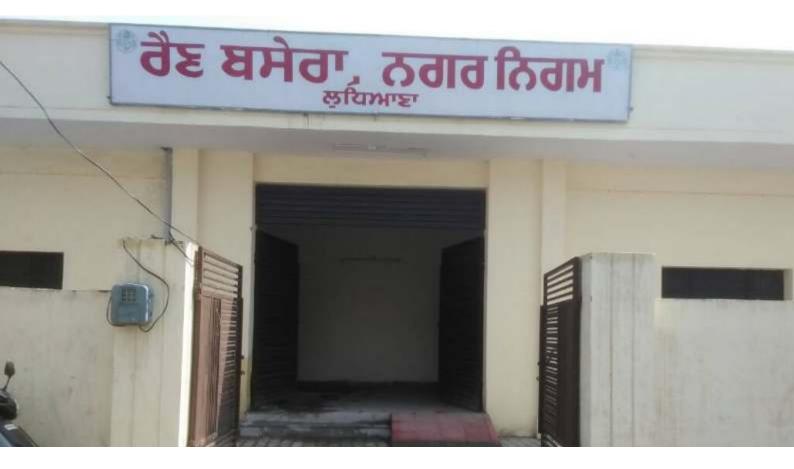

### Ludhiana

Shelters with all basic amenities like First Aid Kit, Drinking Water, Neat & Clean Washrooms, Lockers/ Racks, Bed, Blankets, Sanitizer

Geo-tagged Shelter

Address - Moti Nagar, Ludhiana

 $\otimes$ 

Contact Person - Arvind Kumar (SDO), 9780039452